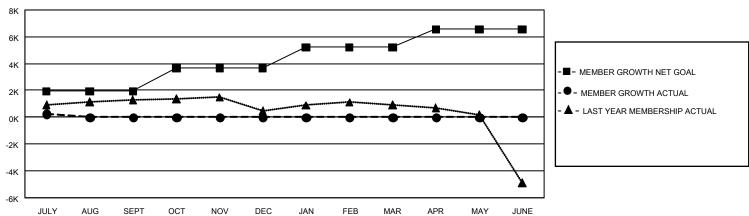

### GOALS AND ACTUAL MEMBERS CUMULATIVE

| DROPPED CLUBS: 4 |     | 683 CLUBS OF 2,908 ADDED 1 OR<br>MORE NEW MEMBERS | GENDER DISTRIBUTION  MALE 81,356 (76.53%) |                 |        |
|------------------|-----|---------------------------------------------------|-------------------------------------------|-----------------|--------|
| DROPPED MEMBERS  |     |                                                   | FEMALE                                    | 24,948 (23.47%) |        |
| DECEASED         | 64  | CLICK HERE FOR CUMULATIVE                         | TOTAL FAMILY UNIT MEMBERS                 |                 | 38,832 |
| CLUB CANCELLED 7 |     | MEMBERSHIP DATA                                   | FAMILY MEMBERS PAYING HALF                |                 | 21,287 |
| OTHER 851        |     |                                                   |                                           |                 |        |
| TOTAL            | 922 |                                                   | DOLO                                      |                 |        |

### REPORT DOES NOT INCLUDE CLUBS IN UNDISTRICTED AREAS.

|               | Clul          | os          |               | Members               |                       |                         |                                                    |  |
|---------------|---------------|-------------|---------------|-----------------------|-----------------------|-------------------------|----------------------------------------------------|--|
|               | RESULTS FO    | R 2020-2021 |               | RESULTS FOR 2020-2021 |                       |                         |                                                    |  |
| QUARTER       | NEW CLUB GOAL | NEW CLUBS   | DROPPED CLUBS | QUARTER MEMBI         | ER GROWTH NET<br>GOAL | MEMBER GROWTH<br>ACTUAL | DROPPED<br>MEMBERS ACTUAL<br>(including transfers) |  |
| JULY/AUG/SEPT | 39            | 0           | 4             | JULY/AUG/SEPT         | 1924                  | 1,245                   | 923                                                |  |
| OCT/NOV/DEC   | 42            | 0           | 0             | OCT/NOV/DEC           | 1746                  | 0                       | 0                                                  |  |
| JAN/FEB/MAR   | 57            | 0           | 0             | JAN/FEB/MAR           | 1548                  | 0                       | 0                                                  |  |
| APR/MAY/JUNE  | 45            | 0           | 0             | APR/MAY/JUNE          | 1337                  | 0                       | 0                                                  |  |