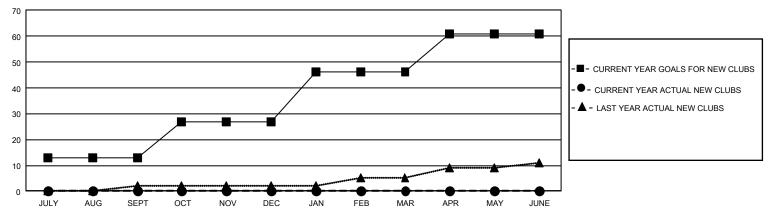

### GOALS AND ACTUAL NEW CLUBS CUMULATIVE

### REPORT DOES NOT INCLUDE CLUBS IN UNDISTRICTED AREAS.

|               | Clul          | os          |               | Members               |                       |                         |                                                    |  |
|---------------|---------------|-------------|---------------|-----------------------|-----------------------|-------------------------|----------------------------------------------------|--|
|               | RESULTS FO    | R 2020-2021 |               | RESULTS FOR 2020-2021 |                       |                         |                                                    |  |
| QUARTER       | NEW CLUB GOAL | NEW CLUBS   | DROPPED CLUBS | QUARTER MEMBI         | ER GROWTH NET<br>GOAL | MEMBER GROWTH<br>ACTUAL | DROPPED<br>MEMBERS ACTUAL<br>(including transfers) |  |
| JULY/AUG/SEPT | 39            | 0           | 4             | JULY/AUG/SEPT         | 1924                  | 1,245                   | 923                                                |  |
| OCT/NOV/DEC   | 42            | 0           | 0             | OCT/NOV/DEC           | 1746                  | 0                       | 0                                                  |  |
| JAN/FEB/MAR   | 57            | 0           | 0             | JAN/FEB/MAR           | 1548                  | 0                       | 0                                                  |  |
| APR/MAY/JUNE  | 45            | 0           | 0             | APR/MAY/JUNE          | 1337                  | 0                       | 0                                                  |  |